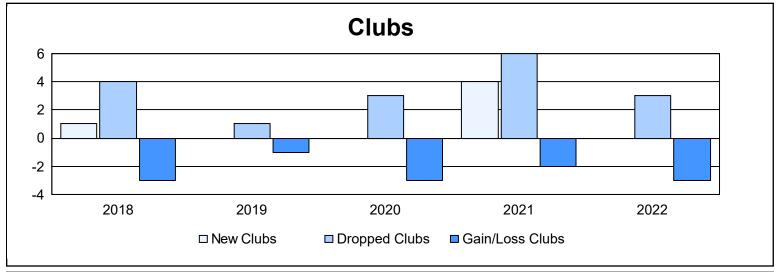

District F 3 As of June 2022 Cumulative

| Year      | New<br>Clubs | Dropped<br>Clubs | Gain/<br>Loss<br>Clubs | New<br>Members | Charter<br>Members | Reinstate<br>Members | Transfer<br>Members | Total<br>Member<br>Added | Total<br>Members<br>Dropped | Gain/<br>Loss<br>Members |
|-----------|--------------|------------------|------------------------|----------------|--------------------|----------------------|---------------------|--------------------------|-----------------------------|--------------------------|
| 2017-2018 | 1            | 4                | -3                     | 53             | 29                 | 17                   | 1                   | 100                      | 224                         | -124                     |
| 2018-2019 | 0            | 1                | -1                     | 48             | 0                  | 17                   | 0                   | 65                       | 125                         | -60                      |
| 2019-2020 | 0            | 3                | -3                     | 25             | 0                  | 8                    | 0                   | 33                       | 104                         | -71                      |
| 2020-2021 | 4            | 6                | -2                     | 56             | 87                 | 29                   | 5                   | 177                      | 154                         | 23                       |
| 2021-2022 | 0            | 3                | -3                     | 67             | 3                  | 54                   | 2                   | 126                      | 157                         | -31                      |
| Average   | 1            | 3                | -2                     | 50             | 24                 | 25                   | 2                   | 100                      | 153                         | -53                      |